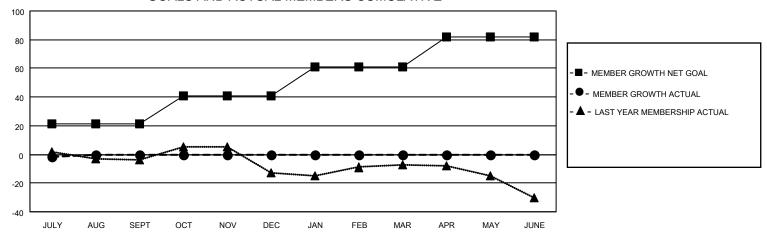

## LOCATION ARKANSAS District 7 I Results as of: 7/31/2020

| Clubs         |               |             |               | Members               |                        |                         |                                                    |  |
|---------------|---------------|-------------|---------------|-----------------------|------------------------|-------------------------|----------------------------------------------------|--|
|               | RESULTS FOR   | R 2020-2021 |               | RESULTS FOR 2020-2021 |                        |                         |                                                    |  |
| QUARTER       | NEW CLUB GOAL | NEW CLUBS   | DROPPED CLUBS | QUARTER MEMB          | BER GROWTH NET<br>GOAL | MEMBER GROWTH<br>ACTUAL | DROPPED<br>MEMBERS ACTUAL<br>(including transfers) |  |
| JULY/AUG/SEPT | 0             | 0           | 0             | JULY/AUG/SEPT         | 21                     | 4                       | 6                                                  |  |
| OCT/NOV/DEC   | 0             | 0           | 0             | OCT/NOV/DEC           | 20                     | 0                       | 0                                                  |  |
| JAN/FEB/MAR   | 0             | 0           | 0             | JAN/FEB/MAR           | 20                     | 0                       | 0                                                  |  |
| APR/MAY/JUNE  | 1             | 0           | 0             | APR/MAY/JUNE          | 21                     | 0                       | 0                                                  |  |